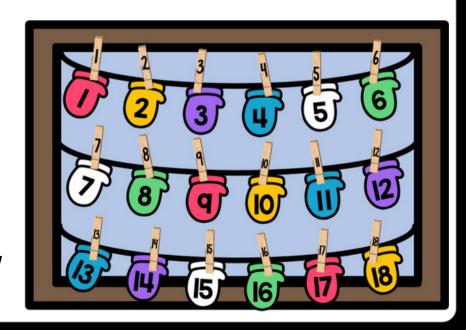

### Interactive earning

Choose a Skill

- **Upper-case letters**
- Lower-case letters
- Numbers 1-30



**Print & Cut** 









Display & Enjoy





# Looking for Even More Letter Matching?

Save >

Save \$ with a Bundle











https://www.teacherspayteachers.com/Product/ Letter-Matching-Games-Bundle-5099601

## Have fun playing and learning with your students!



#### Meet Jamie

Jamie is the founder and C.E.O of Play to Learn Preschool. She has her bachelor's degree in Early Ohildhood Education and a master's degree in reading education. She has taught in both public and private schools and works tirelessly to create meaningful and delightful preschool experiences for both her virtual and in-person preschool students.

#### Additional Resources: