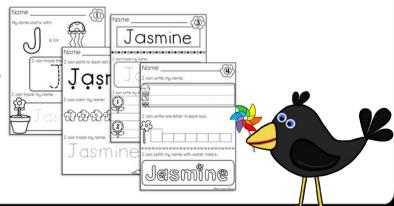

# Name Practice

## Student names fill in AUTOMATICALLY!

### Personalized Hands-on Activity Cards

- Centers
- Morning Work
- Independent Practice