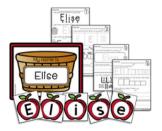

# Name Practice

Type in your class list once.

## Student names fill in AUTOMATICALLY!