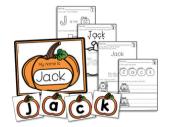

# Name Practice

Type in your class list once.

## Student names fill in AUTOMATICALLY!