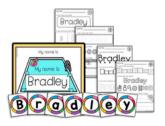

# Name Practice

Type in your class list once.

## Student names fill in AUTOMATICALLY!