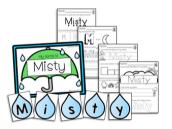

### Save time!

| My Class Lis              | st                  | names.   | Extra pre |        |        |       |    |    |   |
|---------------------------|---------------------|----------|-----------|--------|--------|-------|----|----|---|
|                           |                     | E        | nter 1    | letter | in eac | h box |    |    |   |
| Name                      | J                   | а        | m         | i      | е      | _     |    |    |   |
| <sub>lample</sub> Jamie   | В                   | е        | t         | s      | У      |       |    |    |   |
| Betsy                     | R                   | 0        | m         | е      | 0      |       |    |    |   |
| Romeo                     | S                   | е        | а         | m      | U      | S     |    |    | ١ |
| 3. Seamus                 | M                   | i        | s         | t      | У      |       |    |    | ۱ |
| 4. Misty                  | J                   | а        | s         | m      | i      | n     | е  |    |   |
| 5. Jasmine                | C                   | У        | r         | U      | S      |       | -  |    |   |
| 6. Cyrus                  | S                   | U        | m         | m      | е      | r     | +- | +  |   |
| 7. Summer                 | В                   | r        | а         | d      | 1      | е     | У  |    |   |
| 8. Bradley                | E                   | 1        | i         | S      | е      | 4     | 4  | +- |   |
| <ol> <li>Elise</li> </ol> | J                   | а        | С         | k      |        | 4     | 4  | +- |   |
| 10. Jack                  | A                   | U        | t         | U      | m      | n     | 4  |    |   |
| II. Autumn                | $-\frac{\alpha}{1}$ | n        | n a       | n      | i      |       | 4  |    | ۱ |
| 12. Imani                 | +                   |          |           |        |        |       | _  |    | 1 |
| 13.                       | +                   | $\dashv$ |           |        |        |       | 4  |    | H |
| 14.                       | +                   | -+       |           |        |        |       |    |    | - |
| 15.                       | +                   |          |           |        |        | ·     |    |    |   |
| 16.                       | -+                  |          |           |        |        |       |    |    | - |
| 17.                       | -                   |          |           |        |        |       |    |    |   |
| 18.                       | -+                  |          |           |        |        |       |    |    |   |
| 19.                       | -+                  |          |           |        |        |       |    |    |   |
| 20.                       |                     |          |           |        |        |       |    |    | _ |
| 21.                       |                     | S        | e b       | а      | s t    | ic    | n  |    | - |
| 22. Sebastian             |                     | 3        |           |        |        |       |    |    | _ |
| 23.                       |                     | +        |           |        |        |       |    |    |   |
| 24.                       |                     |          |           |        |        |       |    |    |   |