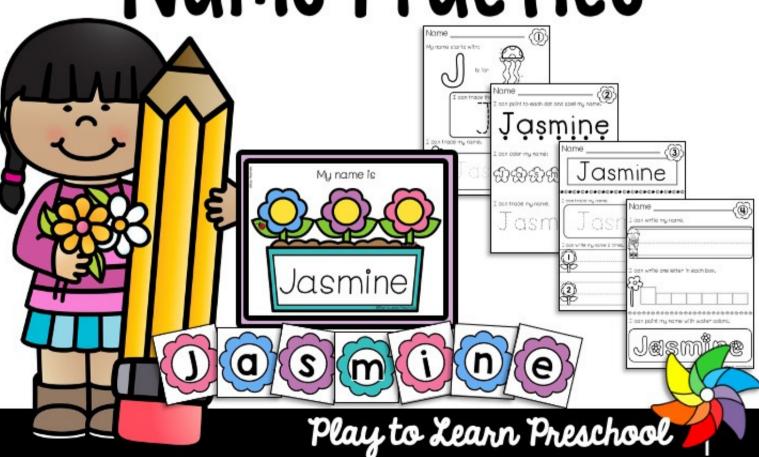

# Name Practice

## Student names fill in AUTOMATICALLY!

### Personalized Hands-on Activity Cards

- Centers
- Morning Work
- Independent Practice