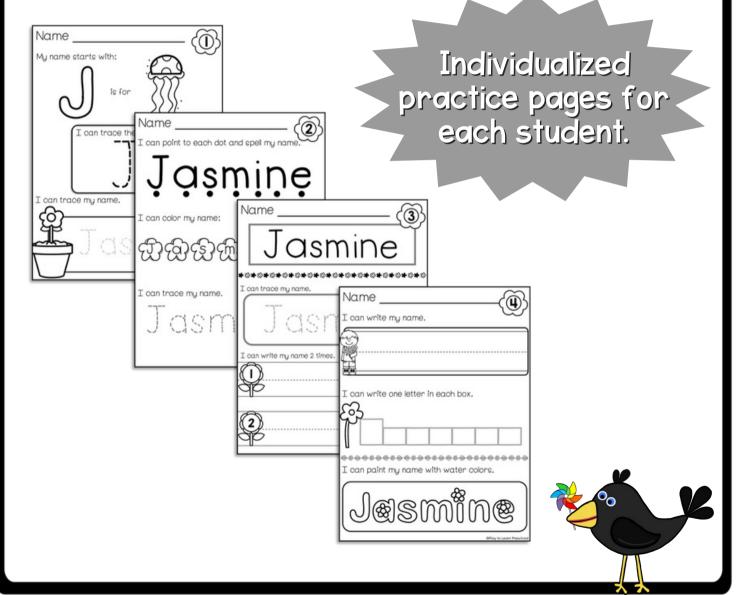

## Student names fill in AUTOMATICALLY!

### Personalized Hands-on Activity Cards

- Centers
- Morning Work
- Independent Practice

# Age-Appropriate for 3 to 5-year-olds

- Fosters independence
- Hands-on fun
- Customized for every student

- Shows progression
- Send home to highlight student's work
- Preparation for kindergarten