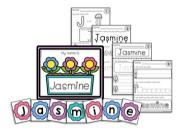

### Save time!

| My Class Lis              | st                  | names.   | Extra pre |        |        |       |    |    |   |
|---------------------------|---------------------|----------|-----------|--------|--------|-------|----|----|---|
|                           |                     | E        | nter 1    | letter | in eac | h box |    |    |   |
| Name                      | J                   | а        | m         | i      | е      | _     |    |    |   |
| <sub>lample</sub> Jamie   | В                   | е        | t         | s      | У      |       |    |    |   |
| Betsy                     | R                   | 0        | m         | е      | 0      |       |    |    |   |
| Romeo                     | S                   | е        | а         | m      | U      | S     |    |    | ١ |
| 3. Seamus                 | M                   | i        | s         | t      | У      |       |    |    | ۱ |
| 4. Misty                  | J                   | а        | s         | m      | i      | n     | е  |    |   |
| 5. Jasmine                | C                   | У        | r         | U      | S      |       | -  |    |   |
| 6. Cyrus                  | S                   | U        | m         | m      | е      | r     | +- | +  |   |
| 7. Summer                 | В                   | r        | а         | d      | 1      | е     | У  |    |   |
| 8. Bradley                | E                   | 1        | i         | S      | е      | 4     | 4  | +- |   |
| <ol> <li>Elise</li> </ol> | J                   | а        | С         | k      |        | 4     | 4  | +- |   |
| 10. Jack                  | A                   | U        | t         | U      | m      | n     | 4  |    |   |
| II. Autumn                | $-\frac{\alpha}{1}$ | n        | n a       | n      | i      |       | 4  |    | ۱ |
| 12. Imani                 | +                   |          |           |        |        |       | _  |    | 1 |
| 13.                       | +                   | $\dashv$ |           |        |        |       | 4  |    | H |
| 14.                       | +                   | -+       |           |        |        |       |    |    | - |
| 15.                       | +                   |          |           |        |        | ·     |    |    |   |
| 16.                       | -+                  |          |           |        |        |       |    |    | - |
| 17.                       | -                   |          |           |        |        |       |    |    |   |
| 18.                       | -+                  |          |           |        |        |       |    |    |   |
| 19.                       | -+                  |          |           |        |        |       |    |    |   |
| 20.                       |                     |          |           |        |        |       |    |    | _ |
| 21.                       |                     | S        | e b       | а      | s t    | ic    | n  |    | - |
| 22. Sebastian             |                     | 3        |           |        |        |       |    |    | _ |
| 23.                       |                     | +        |           |        |        |       |    |    |   |
| 24.                       |                     |          |           |        |        |       |    |    |   |