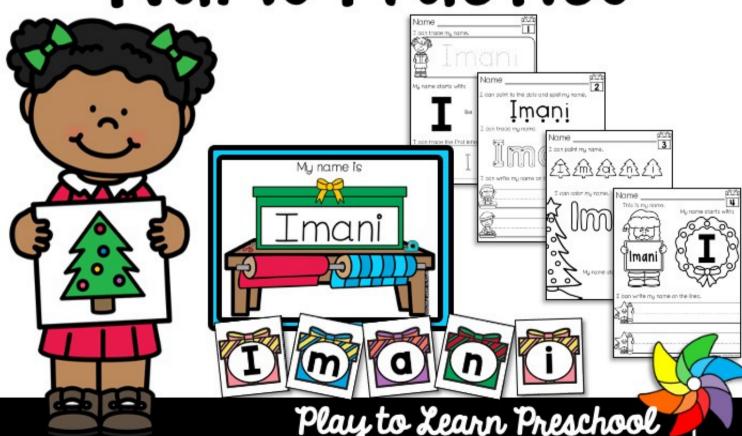

## December Name Practice

### Personalized Hands-on Activity Cards

- Centers
- Morning Work
- Independent Practice

# Age-Appropriate for 3 to 5-year-olds

- Fosters independence
- Hands-on fun
- Customized for every student

- Shows progression
- Send home to highlight student's work
- Preparation for kindergarten