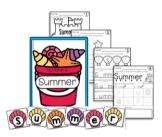

### Personalized Hands-on Activity Cards

- Centers
- Morning Work
- Independent Practice

# Age-Appropriate for 3 to 5-year-olds

- Fosters independence
- Hands-on fun
- Customized for every student

- Shows progression
- Send home to highlight student's work
- Preparation for kindergarten