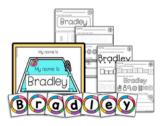

### Personalized Hands-on Activity Cards

- Centers
- Morning Work
- Independent Practice

# Age-Appropriate for 3 to 5-year-olds

- Fosters independence
- Hands-on fun
- Customized for every student

- Shows progression
- Send home to highlight student's work
- Preparation for kindergarten