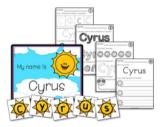

### Personalized Hands-on Activity Cards

- Centers
- Morning Work
- Independent Practice

# Age-Appropriate for 3 to 5-year-olds

- Fosters independence
- Hands-on fun
- Customized for every student

- Shows progression
- Send home to highlight student's work
- Preparation for kindergarten