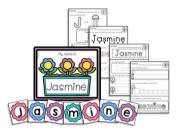

### Personalized Hands-on Activity Cards

- Centers
- Morning Work
- Independent Practice

# Age-Appropriate for 3 to 5-year-olds

- Fosters independence
- Hands-on fun
- Customized for every student

- Shows progression
- Send home to highlight student's work
- Preparation for kindergarten