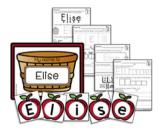

### Personalized Hands-on Activity Cards

- Centers
- Morning Work
- Independent Practice

# Age-Appropriate for 3 to 5-year-olds

- Fosters independence
- Hands-on fun
- Customized for every student

- Shows progression
- Send home to highlight student's work
- Preparation for kindergarten