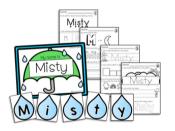

### Personalized Hands-on Activity Cards

- Centers
- Morning Work
- Independent Practice

# Age-Appropriate for 3 to 5-year-olds

- Fosters independence
- Hands-on fun
- Customized for every student

- Shows progression
- Send home to highlight student's work
- Preparation for kindergarten