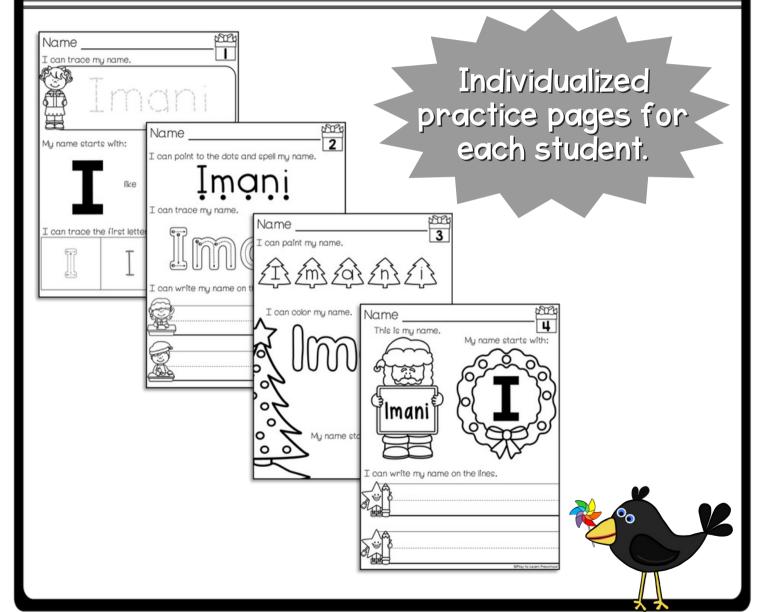

### Save time!

| My Class Lis            | <br>: <b>†</b>    | *Sp<br>names. | aces 22—<br>Extra pie | 24 oan bi<br>oes will b | e used for<br>e printed o | onger<br>n pg. 110. |   |  |
|-------------------------|-------------------|---------------|-----------------------|-------------------------|---------------------------|---------------------|---|--|
| WA CITES FIR            | <u></u>           |               |                       |                         | in eac                    |                     |   |  |
| Name                    | J                 |               | m                     | i                       | е                         |                     |   |  |
| a <sup>mple</sup> Jamie | _                 | _             | t                     | s                       | У                         |                     |   |  |
| Betsy                   | В                 | е             | m                     | е                       | 0                         |                     |   |  |
| 2. Romeo                | R                 | 0             | а                     | m                       | U                         | s                   |   |  |
| 3. Seamus               | S                 | e             | s                     | t                       | У                         |                     |   |  |
| 4. Misty                | M                 | a             | S                     | m                       | i                         | n                   | е |  |
| 5. Jasmine              | J                 | +             | r                     | U                       | s                         |                     |   |  |
| 6. Cyrus                | С                 | У             | m                     | m                       | е                         | r                   |   |  |
| 7. Summer               | S                 | U             | a                     | d                       | 1                         | е                   | У |  |
| 8. Bradley              | В                 | r             | i                     | s                       | е                         |                     |   |  |
| q. Elise                | E                 |               | С                     | k                       |                           |                     |   |  |
| 10. Jack                | J                 | а             | t                     | U                       | m                         | n                   |   |  |
| II. Autumn              | A                 | U             |                       | n                       | i                         |                     |   |  |
| 12. Imani               | - 1               | n             | 1 4                   | -+-                     | 一                         |                     |   |  |
| 13.                     | +                 | +             | +                     |                         |                           |                     |   |  |
| 14.                     | $\dashv$          | -+            | -+                    |                         |                           |                     |   |  |
| 15.                     | $\rightarrow$     | $\dashv$      | -+                    |                         |                           |                     |   |  |
| 16.                     | $\rightarrow$     |               | -+                    |                         |                           |                     | J |  |
| 17.                     | $\rightarrow$     |               | -+                    |                         |                           |                     |   |  |
| 18.                     | $\longrightarrow$ |               |                       |                         |                           |                     |   |  |
| Iq.                     |                   |               |                       | -                       |                           |                     |   |  |
| 20.                     |                   |               |                       | _                       |                           |                     |   |  |
| 21.                     |                   | _             | e b                   | а                       | s t                       | io                  | n |  |
| 22. Sebastian           |                   | S             | e b                   | u                       |                           |                     |   |  |
| 23.                     |                   | -             |                       | ++                      |                           |                     |   |  |
| 24.                     |                   |               |                       |                         |                           |                     |   |  |

## Student names fill in AUTOMATICALLY!