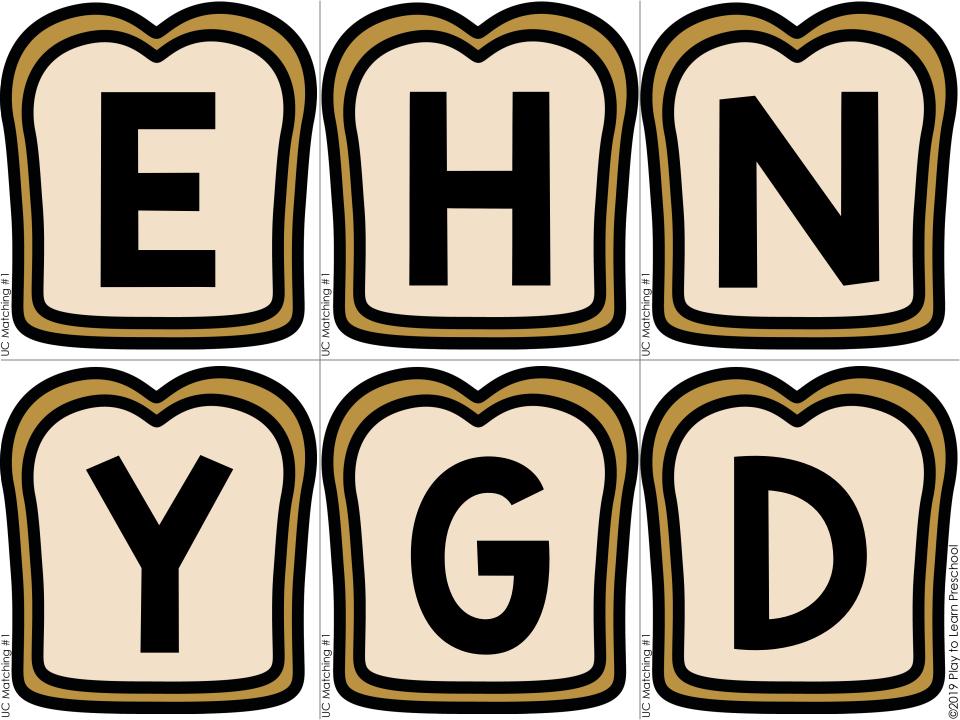

### Upper Case



### Each game consists of 3 components:





folder.)

### 12 Matching Pictures

(Cut apart and store in an envelope on the back of the folder)

#### **Objective:**

The student will match and identify the upper case

























#### **Anchor Letters**

(Cut apart and glue to the inside of the folder.)

### Includes **8** folder games:











#2





























#3















©2019 Play to Learn Preschool













©2019 Play to Learn Preschool



#4





UC Matching #4

UC Matching #4



UC Matching #4

UC Matching #4



©2019 Play to Learn Preschool

©2019 Play to Learn Preschool

































©2019 Play to Learn Preschool



©2019 Play to Learn Preschool



 $\mathcal{C}_{\mathcal{C}}$ 















### You will also like:

Write & Wipe

Alphabet Practice

Write & Wipe by Jamie White

Children practice writing the letters with a dry erase marker.

#### **Connect:**



Newsletter

<u>Facebook</u>

<u>Instagram</u>

Blog

**Pinterest** 

#### **Credit:**

These talented artists made this possible.









#### Terms of Use:

- You may use this resource in your own classroom with you