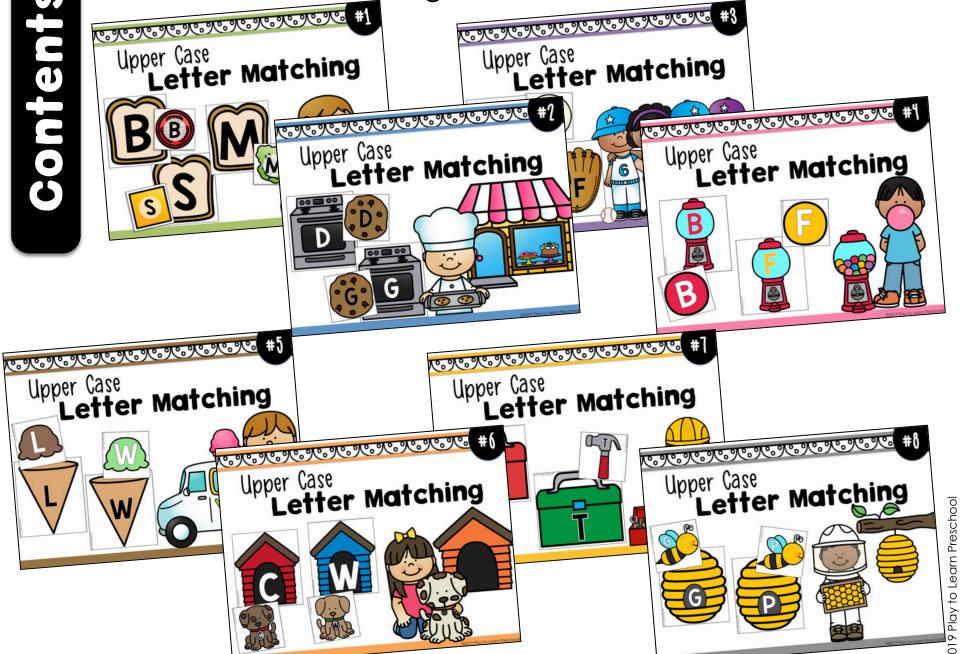

### Upper Case

### Each game consists of 3 components:

folder.)

### 12 Matching Pictures

(Cut apart and store in an envelope on the back of the folder)

#### **Objective:**

The student will match and identify the upper case

#### **Anchor Letters**

(Cut apart and glue to the inside of the folder.)

### Includes **8** folder games:

#2

#3

©2019 Play to Learn Preschool

©2019 Play to Learn Preschool

#4

UC Matching #4

UC Matching #4