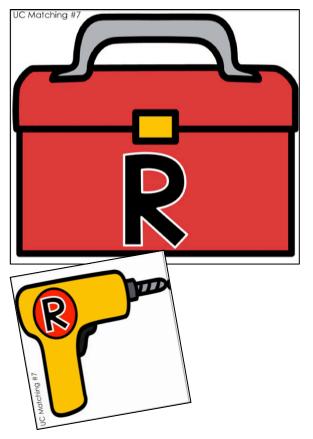

### 12 Matching Pictures

(Cut apart and store in an envelope on the back of the folder)

#### **Objective:**

The student will match and identify the upper case