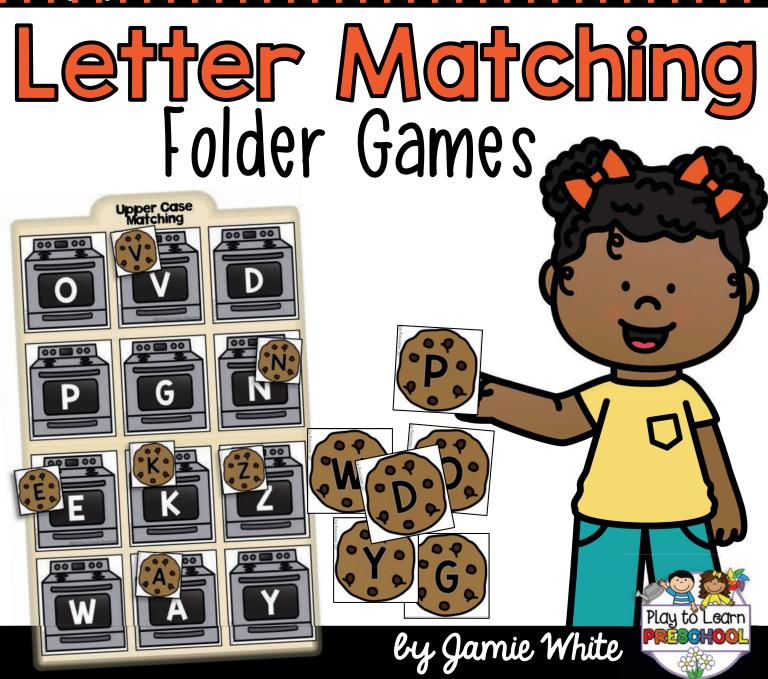

### Upper Case

### 12 Matching Pictures

(Cut apart and store in an envelope on the back of the folder)

#### **Objective:**

The student will match and identify the upper case

#### **Anchor Letters**

(Cut apart and glue to the inside of the folder.)