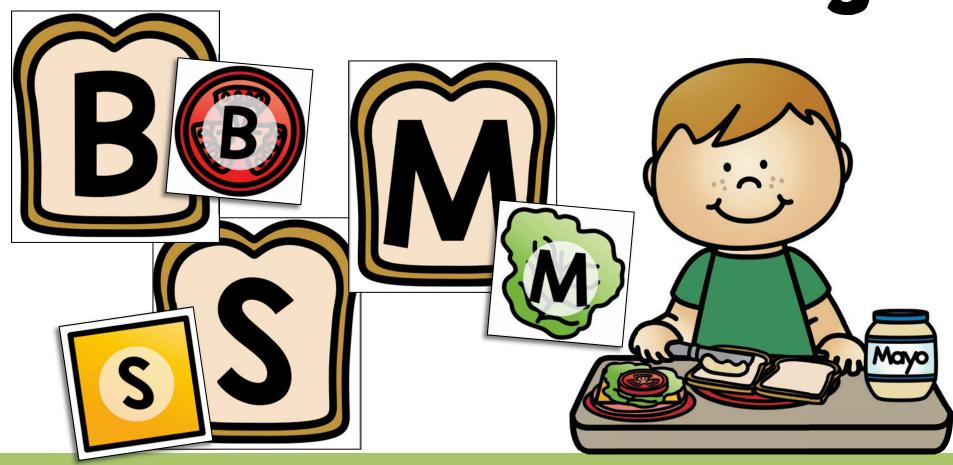

#### **Objective:**

The student will match and identify the upper case

#### **Anchor Letters**

(Cut apart and glue to the inside of the folder.)