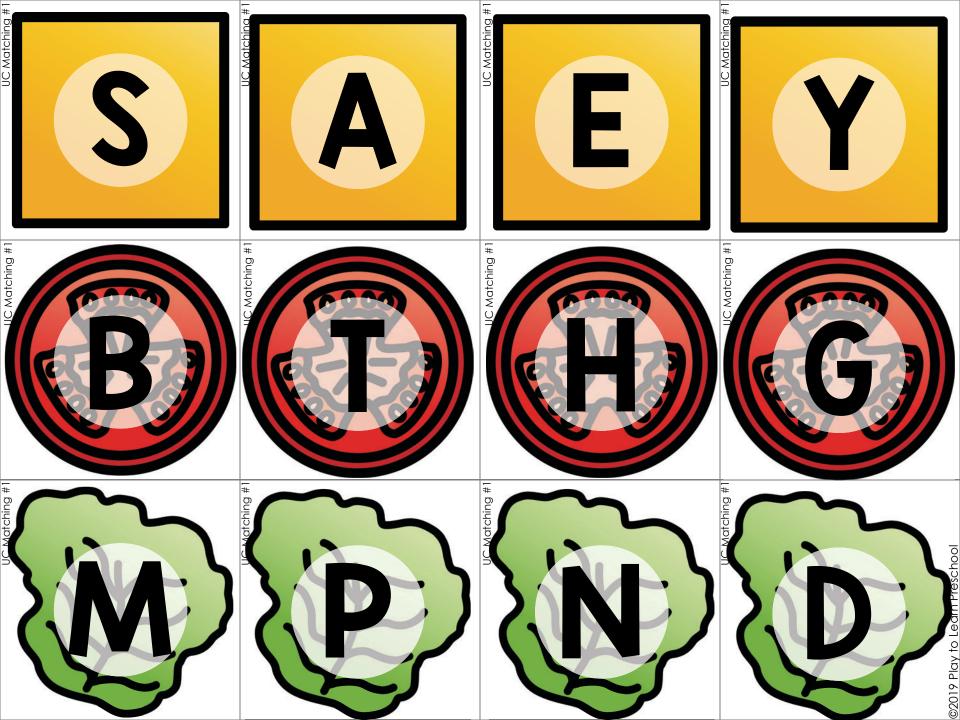

### 12 Matching Pictures

(Cut apart and store in an envelope on the back of the folder)

#### **Objective:**

The student will match and identify the upper case