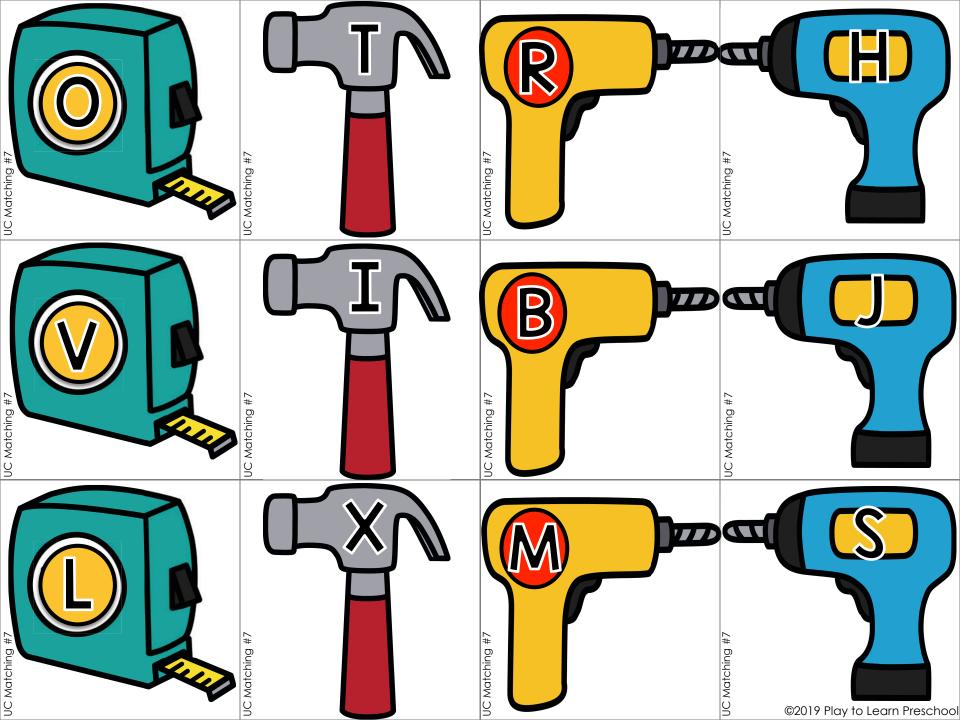

### 12 Matching Pictures

(Cut apart and store in an envelope on the back of the folder)

#### **Objective:**

The student will match and identify the upper case