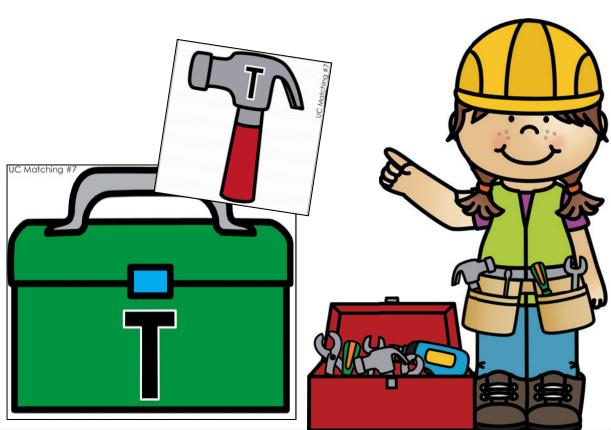

### Upper Case

#### **Objective:**

The student will match and identify the upper case

#### **Anchor Letters**

(Cut apart and glue to the inside of the folder.)