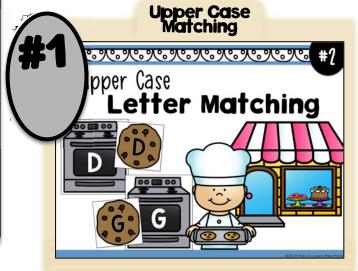

### Upper Case

#### **Objective:**

The student will match and identify the upper case