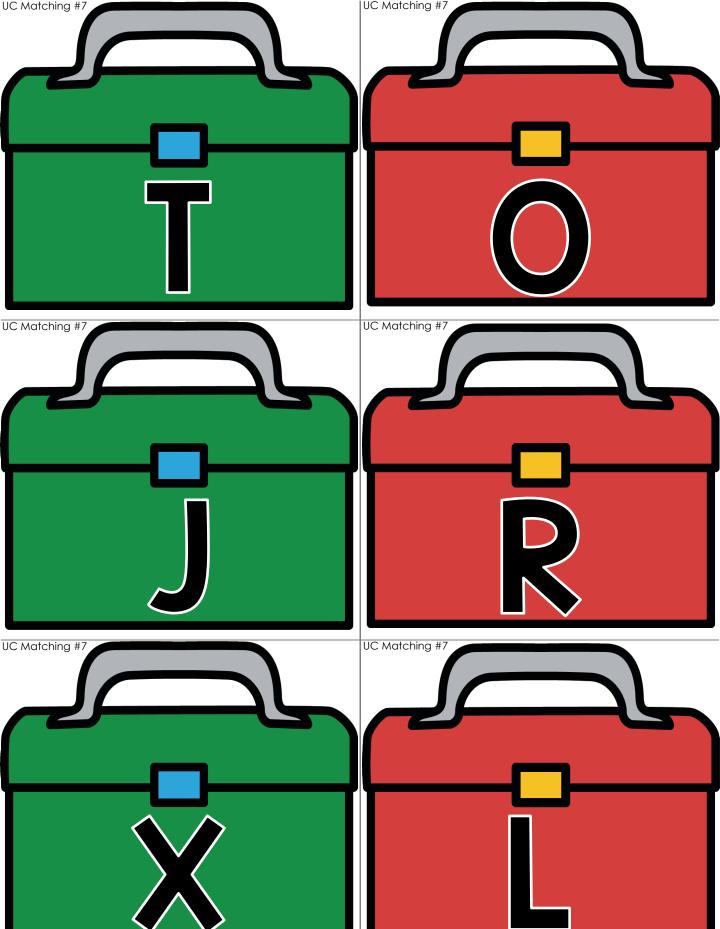

### 12 Matching Pictures

(Cut apart and store in an envelope on the back of the folder)

#### **Objective:**

The student will match and identify the upper case