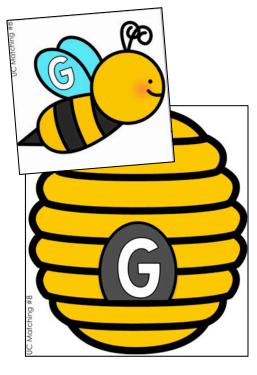

### Upper Case



### Each game consists of 3 components:





folder.)

### 12 Matching Pictures

(Cut apart and store in an envelope on the back of the folder)

#### **Objective:**

The student will match and identify the upper case

























#### **Anchor Letters**

(Cut apart and glue to the inside of the folder.)

### Includes **8** folder games:











#2





























#3















©2019 Play to Learn Preschool













©2019 Play to Learn Preschool



#4





UC Matching #4

UC Matching #4



UC Matching #4

UC Matching #4



©2019 Play to Learn Preschool

©2019 Play to Learn Preschool

































©2019 Play to Learn Preschool



©2019 Play to Learn Preschool



 $\mathcal{C}_{\mathcal{C}}$ 















### You will also like:

Write & Wipe

Alphabet Practice

Write & Wipe by Jamie White

Children practice writing the letters with a dry erase marker.

#### **Connect:**



Newsletter

<u>Facebook</u>

<u>Instagram</u>

Blog

**Pinterest** 

#### **Credit:**

These talented artists made this possible.









#### Terms of Use:

- You may use this resource in your own classroom with your own students.
- You may not post this file to any file sharing website (DropBox, Google Drive, Facebook, Amazon, etc.), email it to anyone or claim it as your own work.

©Jamie White, Play to Learn Preschool