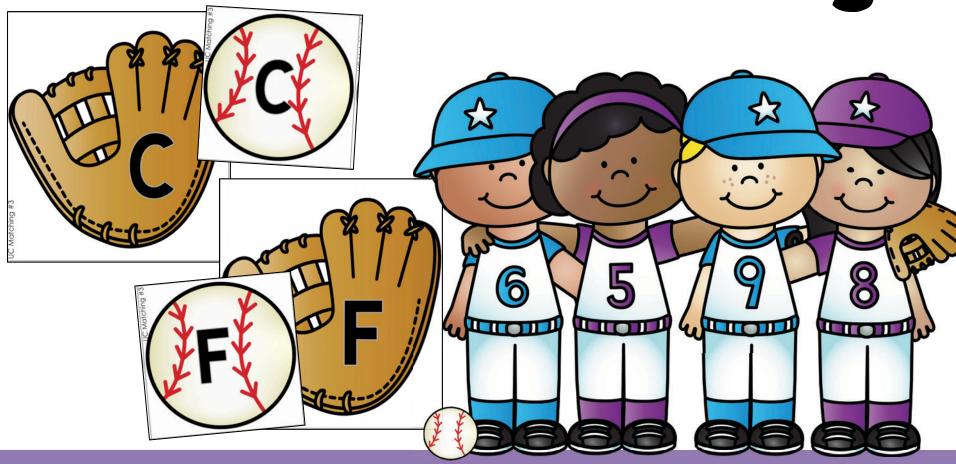

### 12 Matching Pictures

(Cut apart and store in an envelope on the back of the folder)

#### **Objective:**

The student will match and identify the upper case