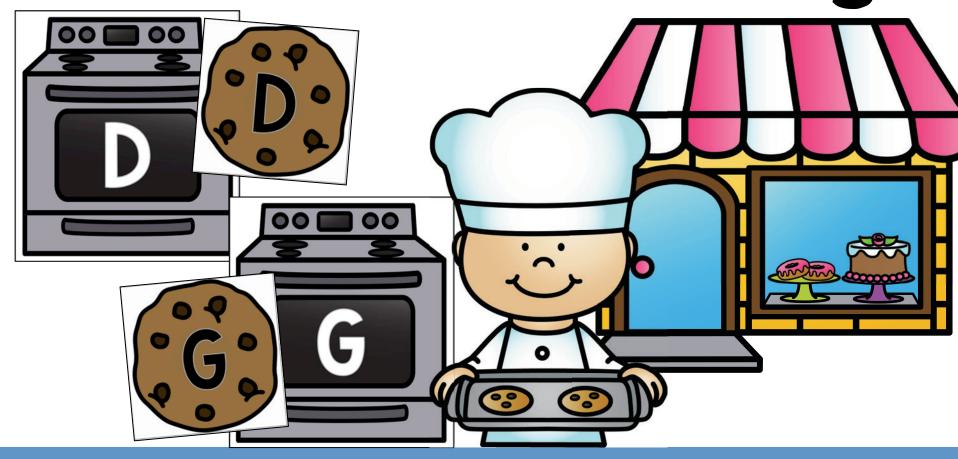

### 12 Matching Pictures

(Cut apart and store in an envelope on the back of the folder)

#### **Objective:**

The student will match and identify the upper case

#### **Anchor Letters**

(Cut apart and glue to the inside of the folder.)