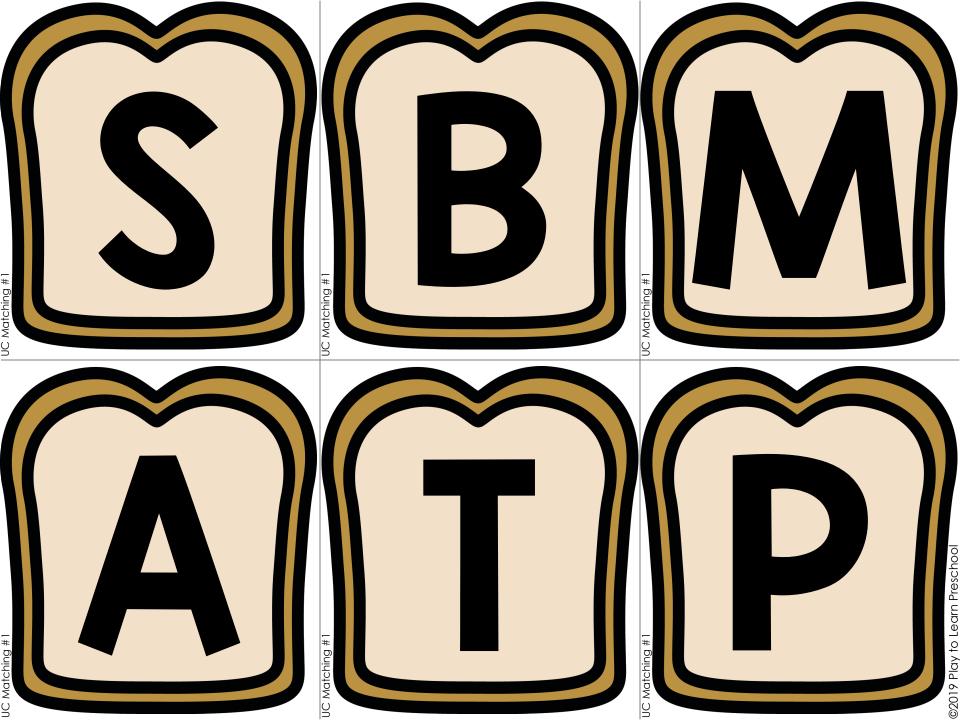

### Upper Case



### Each game consists of 3 components:





folder.)

### 12 Matching Pictures

(Cut apart and store in an envelope on the back of the folder)

#### **Objective:**

The student will match and identify the upper case

























#### **Anchor Letters**

(Cut apart and glue to the inside of the folder.)

### Includes **8** folder games:











#2





























#3















©2019 Play to Learn Preschool













©2019 Play to Learn Preschool



#4





UC Matching #4

UC Matching #4



UC Matching #4

UC Matching #4



©2019 Play to Learn Preschool

©2019 Play to Learn Preschool

































©2019 Play to Learn Preschool



©2019 Play to Learn Preschool



 $\mathcal{C}_{\mathcal{C}}$ 















### You will also like:

Write & Wipe

Alphabet Practice

Write & Wipe by Jamie White

Children practice writing the letters with a dry erase marker.

#### **Connect:**



Newsletter

<u>Facebook</u>

<u>Instagram</u>

Blog

**Pinterest** 

#### **Credit:**

These talented artists made this possible.









#### Terms of Use:

- You may use this resource in your own classroom with y