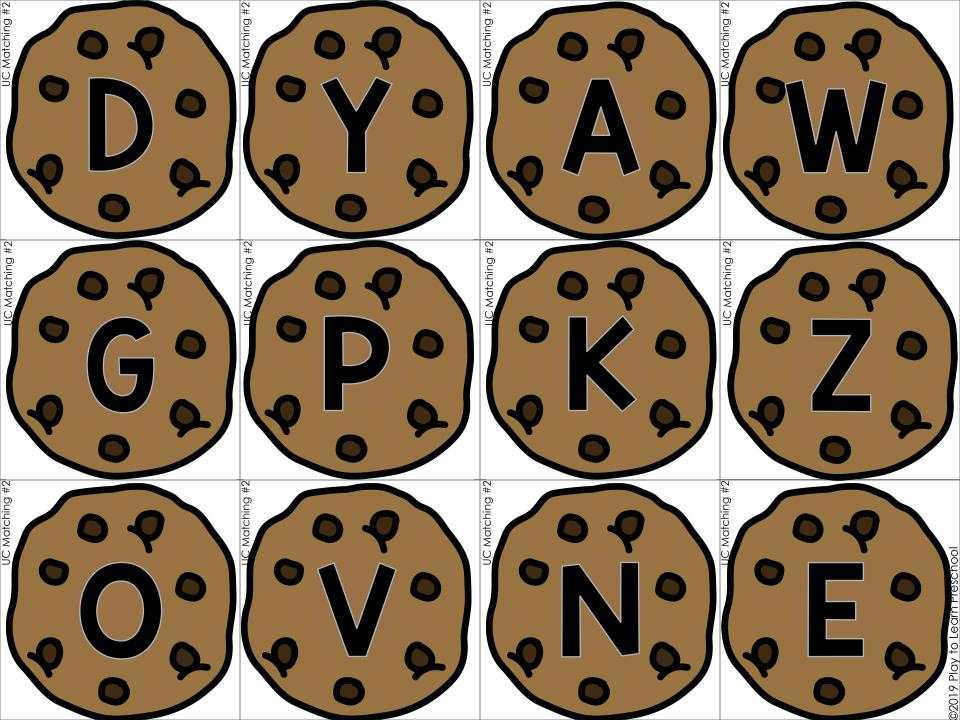

### 12 Matching Pictures

(Cut apart and store in an envelope on the back of the folder)

#### **Objective:**

The student will match and identify the upper case