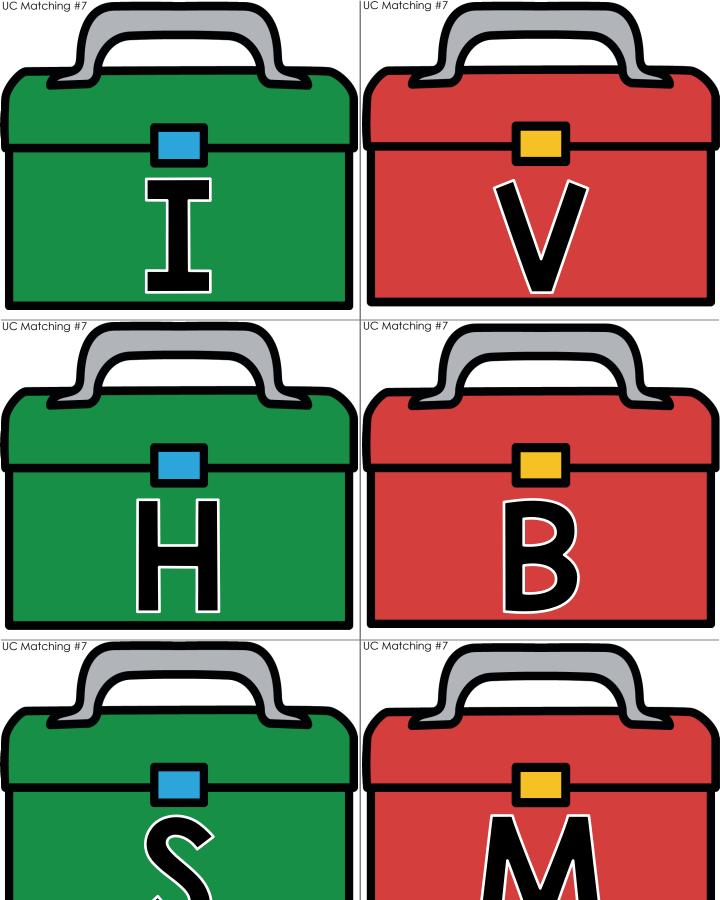

### 12 Matching Pictures

(Cut apart and store in an envelope on the back of the folder)

#### **Objective:**

The student will match and identify the upper case