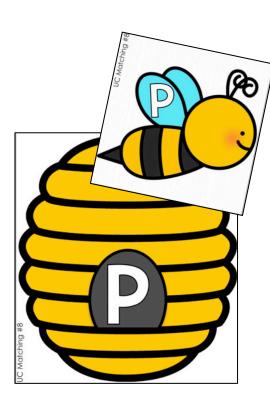

### Upper Case



### Each game consists of 3 components:





folder.)

### 12 Matching Pictures

(Cut apart and store in an envelope on the back of the folder)

#### **Objective:**

The student will match and identify the upper case

























#### **Anchor Letters**

(Cut apart and glue to the inside of the folder.)

### Includes **8** folder games:











#2





























#3















©2019 Play to Learn Preschool













©2019 Play to Learn Preschool



#4





UC Matching #4

UC Matching #4



UC Matching #4

UC Matching #4



©2019 Play to Learn Preschool

©2019 Play to Learn Preschool

































©2019 Play to Learn Preschool



©2019 Play to Learn Preschool



 $\mathcal{C}_{\mathcal{C}}$ 















### You will also like:

Write & Wipe

Alphabet Practice

Write & Wipe by Jamie White

Children practice writing the letters with a dry erase marker.

#### **Connect:**



Newsletter

<u>Facebook</u>

<u>Instagram</u>

Blog

**Pinterest** 

#### **Credit:**

These talented artists made this possible.









#### Terms of Use:

- You may use this resource in your own classroom with your own students.
- You may not post this file to any file sharing website (DropBox, Google Drive, Facebook, Amazon, etc.), email it to anyone or claim it as your own work.

©Jamie White, Play to Learn Preschool